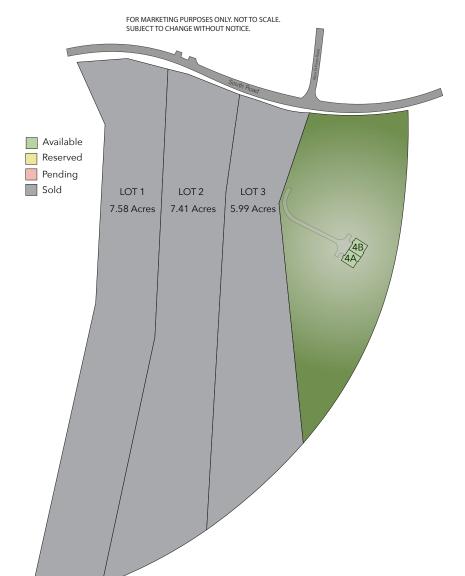

Welcome to Trailside Crossing, **5** homesites abutting the Rockingham Recreational Rail Trail and conservation area in serene Fremont, New Hampshire. This quaint community will feature one duplex and three single-family homes built by Wright Builders on lots ranging from **5.99** to **7.58** +/- acres. Walk out your back door to the abundance of nature, trails, and conservation area.