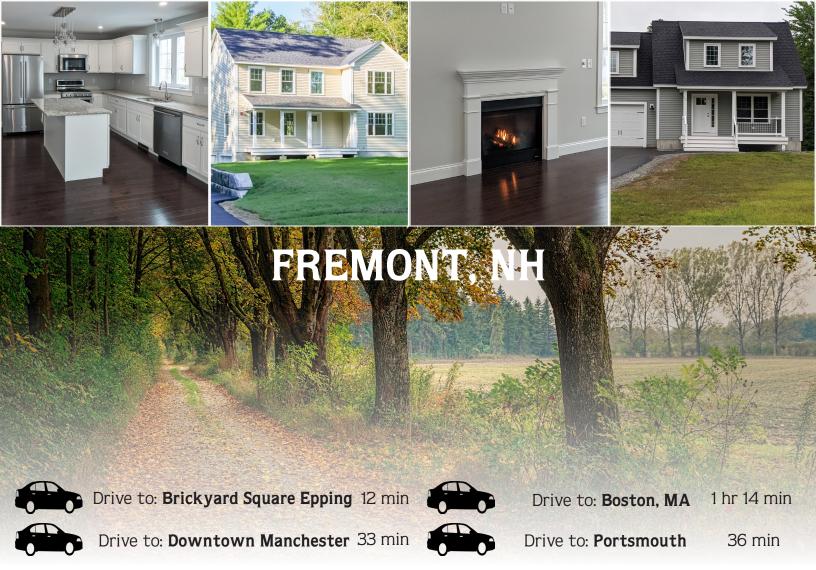

Welcome to Trailside Crossing, **5** homesites abutting the Rockingham Recreational Rail Trail and conservation area in serene Fremont, New Hampshire. This quaint community will feature one duplex and three single-family homes built by Wright Builders on lots ranging from **5.99** to **7.58** +/- acres. Walk out your back door to the abundance of nature, trails, and conservation area.